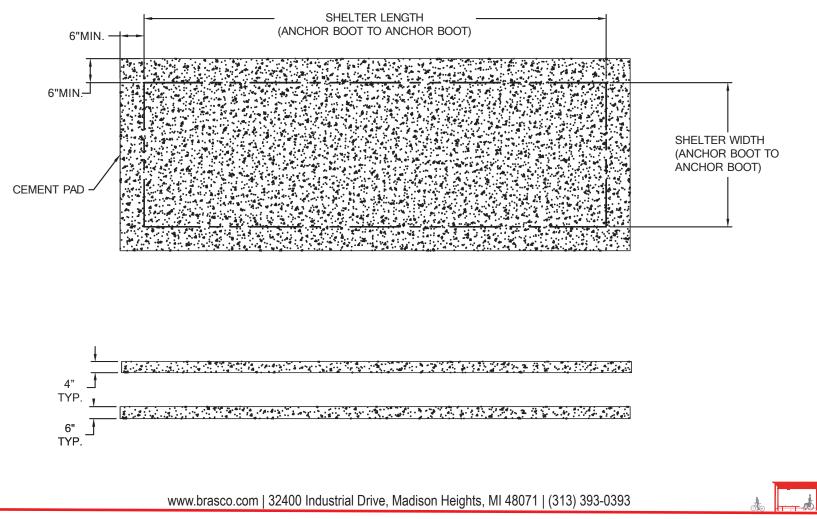

## **Standard Concrete Pad Recommendation**

- Note: This visual is for reference only. Brasco is not liable for concrete installation instructions unless structural concrete calculations are included with an order. Consult your local business codes for specific concrete pad requiments.
- Recommended: Brasco recommends a minimum 4 inch thick, 3000 PSI concrete pad for areas with wind speeds lower than 110 MPH. For areas with wind speeds higher than 110 MPH, Brasco recommends a minimum 6 inch thick, 3000 PSI concrete pad. The concrete pad should allow a minimum of 6 inches around the shelter's perimeter to prevent damage when anchoring. Concrete may or may not require additional reinforcement.