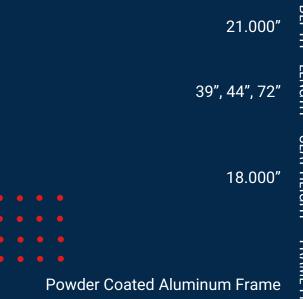

## **OPTIONS & SPECIFICATIONS**

)EPTH LENGTH SEAT HEIGHT FRAME FINISH SEAT FINISH INCLUDED **OPTIONA** 

Perforated Aluminum

Mounting Hardware Powder Coat Finish Buy America Compliant

Seat Divider Woodgrain Powder Coat Accents