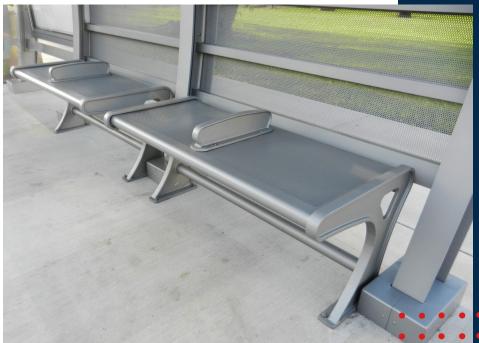

## **INTERLUDE BENCH**

## Brasco's Interlude Series Bench is crafted with meticulous attention to detail. This bench boasts a cast frame and fully welded aluminum design, ensuring both durability and aesthetic appeal. The freestanding bench is designed to match the curved architectural lines of the Interlude Series Shelters. Available in three sizes, 39", 44", and 72", it offers versatility to fit various spaces and accommodate different seating needs. With the option to add armrests, it provides extra support and convenience for users.