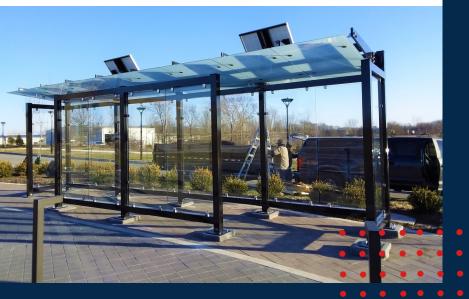

## TRIDENT **SERIES**

The Trident Series Shelter's unparalleled design is a true eyecatcher that adds a touch of sophistication to any streetscape project. Its clean lines and suspended glass roof give it a bold and sleek appearance that is unmatched by any other shelter on the market. With easily customizable glass and powder coat options, this shelter is the perfect candidate to incorporate public art projects or custom branding elements. Investing in the Trident Series Bus Shelter is an investment in your community. Brasco's collaborative, client-centered approach guarantees that each project's unique expectations are exceeded.