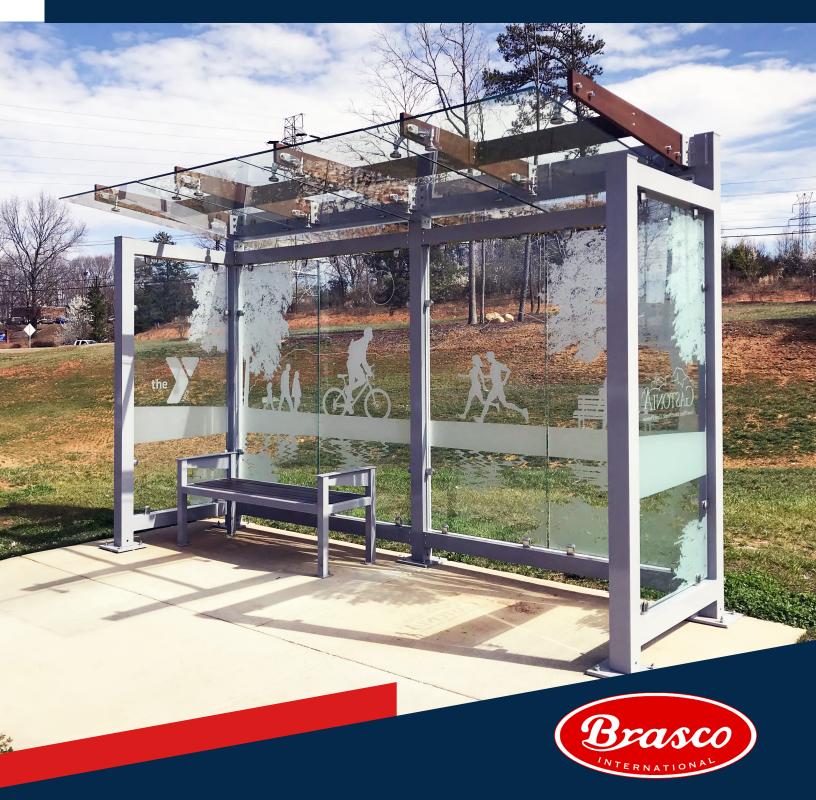

## TRIDENT **SERIES**

The Trident Series Shelter's unparalleled design is a true eyecatcher that adds a touch of sophistication to any streetscape project. Its clean lines and suspended glass roof give it a bold and sleek appearance that is unmatched by any other shelter on the market. With easily customizable glass and powder coat options, this shelter is the perfect candidate to incorporate public art projects or custom branding elements. Investing in the Trident Series Bus Shelter is an investment in your community. Brasco's collaborative, client-centered approach guarantees that each project's unique expectations are exceeded.